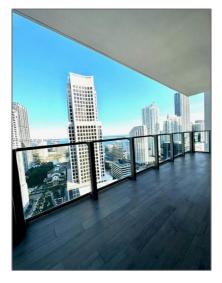

# **Residential Lease For Rent**

1,542 Sqft - 68 SE 6TH ST **#** 2507, Miami, Florida 33131

### **Basic Details**

| Property Type:  | <b>Residential Lease</b> |  |
|-----------------|--------------------------|--|
| Listing Type:   | For Rent                 |  |
| Listing ID:     | A11292904                |  |
| Price:          | \$5,500                  |  |
| Bedrooms:       | 2                        |  |
| Bathrooms:      | 2                        |  |
| Half Bathrooms: | 1                        |  |
| Square Footage: | 1,542 Sqft               |  |
| Year Built:     | 2016                     |  |