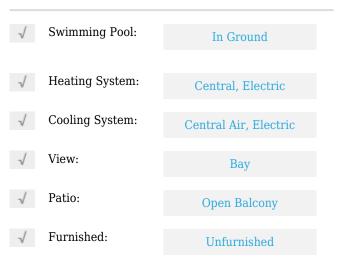

# **Residential Lease For Rent**

1,542 Sqft - 68 SE 6TH ST **#** 2507, Miami, Florida 33131









### **Basic Details**

| Property Type:  | <b>Residential Lease</b> |  |
|-----------------|--------------------------|--|
| Listing Type:   | For Rent                 |  |
| Listing ID:     | A11292904                |  |
| Price:          | \$5,500                  |  |
| Bedrooms:       | 2                        |  |
| Bathrooms:      | 2                        |  |
| Half Bathrooms: | 1                        |  |
| Square Footage: | 1,542 Sqft               |  |
| Year Built:     | 2016                     |  |

#### Features



## Address Map

| Country: | US                |  |
|----------|-------------------|--|
| State:   | FL                |  |
| County:  | Miami-Dade County |  |
| City:    | Miami             |  |
| Zipcode: | 33131             |  |
| Street:  | 68 SE 6TH ST #    |  |

|                | 2507                      |  |
|----------------|---------------------------|--|
| Building Name: | REACH AT<br>BRICKELL CITY |  |
| Floor Number:  | 0                         |  |
| Longitude:     | W81° 48' 27.7''           |  |
| Latitude:      | N25° 46' 4.4''            |  |

# Agent Info



Daniel Lombardi 🛜 (305) 695-1600

🕿 (786) 525-6127

🐱 daniel@lomardiproperties.com