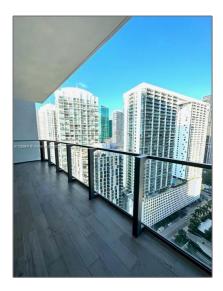

# **Residential Lease For Rent**

1,542 Sqft - 68 SE 6TH ST **#** 2507, Miami, Florida 33131

### **Basic Details**

| Property Type:  | <b>Residential Lease</b> |  |
|-----------------|--------------------------|--|
| Listing Type:   | For Rent                 |  |
| Listing ID:     | A11292904                |  |
| Price:          | \$5,500                  |  |
| Bedrooms:       | 2                        |  |
| Bathrooms:      | 2                        |  |
| Half Bathrooms: | 1                        |  |
| Square Footage: | 1,542 Sqft               |  |
| Year Built:     | 2016                     |  |