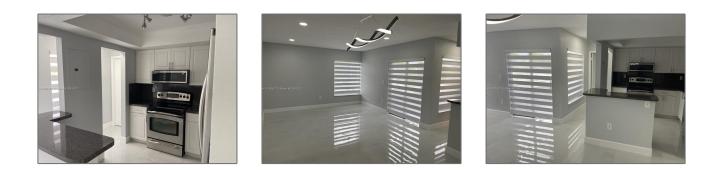

# **Residential Lease For Rent**

1,060 Sqft - 17500 NW 68th Ave **#** D3008, Hialeah, Florida 33015

#### Basic **Details**

| <b>Residential Lease</b> |                                                               |
|--------------------------|---------------------------------------------------------------|
| For Rent                 |                                                               |
| A11289437                |                                                               |
| \$2,450                  |                                                               |
| 2                        |                                                               |
| 2                        |                                                               |
| 1,060 Sqft               |                                                               |
| 1972                     |                                                               |
|                          | For Rent<br>A11289437<br>\$2,450<br>2<br>2<br>2<br>1,060 Sqft |