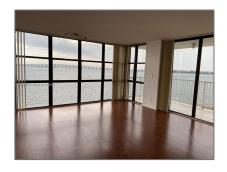

### Features

| √ Swimming Poo   | l: In Ground   |
|------------------|----------------|
| √ Heating System | n: Electric    |
| √ Cooling System | n: Central Air |
| √ Fence:         | Fence          |
| √ View:          | Bay            |
| √ Furnished:     | Unfurnished    |