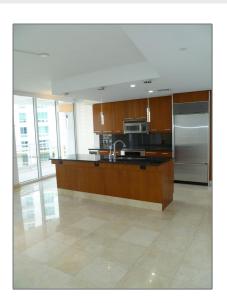

### Basic Details

| Property Type:  | Residential Lease |  |
|-----------------|-------------------|--|
| Listing Type:   | For Rent          |  |
| Listing ID:     | A11291051         |  |
| Price:          | \$5,250           |  |
| Bedrooms:       | 2                 |  |
| Bathrooms:      | 2                 |  |
| Square Footage: | 1,301 Sqft        |  |
| Year Built:     | 2005              |  |