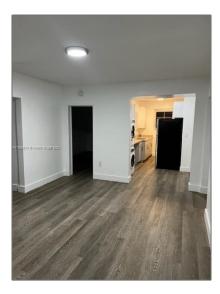

### Basic Details

| Property Type:  | Residential Lease |  |
|-----------------|-------------------|--|
| Listing Type:   | For Rent          |  |
| Listing ID:     | A11292674         |  |
| Price:          | \$1,950           |  |
| Bedrooms:       | 1                 |  |
| Bathrooms:      | 1                 |  |
| Square Footage: | 637 Sqft          |  |
| Year Built:     | 1946              |  |