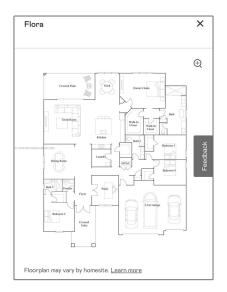

### **Residential Lease** Property Type: Listing Type: **For Rent** Listing ID: A11292795 \$8,000 Price: Bedrooms: 4 Bathrooms: 3 Half Bathrooms: 1 Square Footage: 3,112 Sqft Year Built: 2022 15,706 Sqft Lot Area: