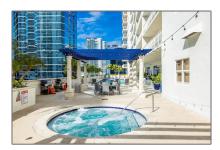

### Features

| √ Swimming Pool:  | Hot Tub     |
|-------------------|-------------|
| √ Heating System: | Central     |
| √ Cooling System: | Central Air |
| √ Furnished:      | Furnished   |