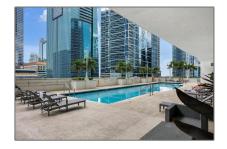

### Features

| √ Swimming Pool:  | Hot Tub     |
|-------------------|-------------|
| √ Heating System: | Central     |
| √ Cooling System: | Central Air |
| √ Furnished:      | Furnished   |