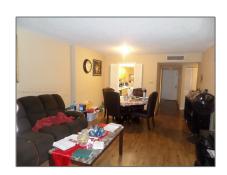

# Residential For Sale

960 Sqft - 3001 NW 48th Ave # 144, Lauderdale Lakes, Florida 33313

#### Basic Details

| Property Type:  | Residential |  |
|-----------------|-------------|--|
| Listing Type:   | For Sale    |  |
| Listing ID:     | A11290047   |  |
| Price:          | \$134,000   |  |
| Bedrooms:       | 2           |  |
| Bathrooms:      | 2           |  |
| Square Footage: | 960 Sqft    |  |
| Year Built:     | 1980        |  |

#### Features

| √ Heating System: | Central, Electric     |
|-------------------|-----------------------|
| √ Cooling System: | Central Air, Electric |
| √ View:           | Garden View           |
| √ Patio:          | Screened Porch        |