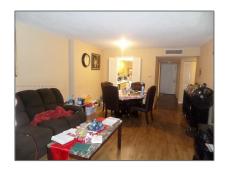

# Residential For Sale

960 Sqft - 3001 NW 48th Ave # 144, Lauderdale Lakes, Florida 33313

#### Basic Details

| Property Type:  | Residential |  |
|-----------------|-------------|--|
| Listing Type:   | For Sale    |  |
| Listing ID:     | A11290047   |  |
| Price:          | \$134,000   |  |
| Bedrooms:       | 2           |  |
| Bathrooms:      | 2           |  |
| Square Footage: | 960 Sqft    |  |
| Year Built:     | 1980        |  |

#### Features

| √ Heating System: | Central, Electric     |
|-------------------|-----------------------|
| √ Cooling System: | Central Air, Electric |
| √ View:           | Garden View           |
| √ Patio:          | Screened Porch        |