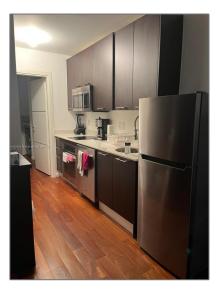

# **Residential For Sale**

436 Sqft - 1560 Pennsylvania Ave # 213, Miami Beach, Florida 33139

## Basic **Details**

| Property Type:  | Residential |
|-----------------|-------------|
| Listing Type:   | For Sale    |
| Listing ID:     | A11292416   |
| Price:          | \$249,000   |
| Bedrooms:       | 1           |
| Bathrooms:      | 1           |
| Square Footage: | 436 Sqft    |
| Year Built:     | 2008        |