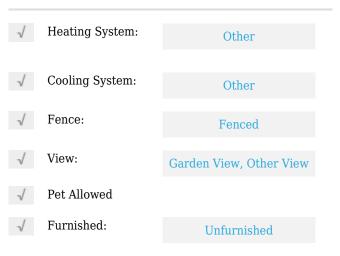

# **Residential For Sale**

436 Sqft - 1560 Pennsylvania Ave # 213, Miami Beach, Florida 33139









## Basic **Details**

| Property Type:  | Residential |
|-----------------|-------------|
| Listing Type:   | For Sale    |
| Listing ID:     | A11292416   |
| Price:          | \$249,000   |
| Bedrooms:       | 1           |
| Bathrooms:      | 1           |
| Square Footage: | 436 Sqft    |
| Year Built:     | 2008        |

#### Features



### Address Map

| Country: | US                |
|----------|-------------------|
| State:   | FL                |
| County:  | Miami-Dade County |
| City:    | Miami Beach       |
| Zipcode: | 33139             |
| Street:  | 1560 Pennsylvania |
|          | Ave # 213         |
|          |                   |

| Building Name: | etruria condo   |  |
|----------------|-----------------|--|
| Floor Number:  | 0               |  |
| Longitude:     | W81° 51' 56.2'' |  |
| Latitude:      | N25° 47' 19.1'' |  |

# Agent Info



Daniel Lombardi ☎ (305) 695-1600 ☎ (786) 525-6127 ᢂ daniel@lomardiproperties.com