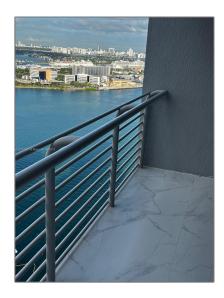

#### Features

| √ View:        | Intracoastal View |
|----------------|-------------------|
| √ Pet Allowed: | Maximum 20 Lbs    |
| √ Patio:       | Porch/balcony     |
| √ Furnished:   | Unfurnished       |