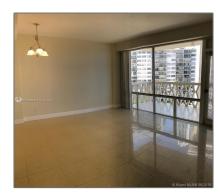

# Residential Lease For Rent

 $600~\mathrm{Sqft}$  -  $1430~\mathrm{Brickell}$  Bay Dr # 901, Miami, Florida 33131

### Basic Details

| Property Type:  | Type: Residential Lease |  |
|-----------------|-------------------------|--|
| Listing Type:   | For Rent                |  |
| Listing ID:     | A11292101               |  |
| Price:          | \$2,100                 |  |
| Bathrooms:      | 1                       |  |
| Square Footage: | 600 Sqft                |  |
| Year Built:     | 1961                    |  |