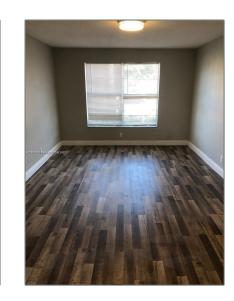

## Basic **Details**

| Property Type:  | <b>Residential Lease</b> |  |
|-----------------|--------------------------|--|
| Listing Type:   | For Rent                 |  |
| Listing ID:     | A11292215                |  |
| Price:          | \$1,900                  |  |
| Bedrooms:       | 3                        |  |
| Bathrooms:      | 1                        |  |
| Half Bathrooms: | 1                        |  |
| Square Footage: | 892 Sqft                 |  |
| Year Built:     | 1975                     |  |

#### Features

 $\checkmark$  Furnished:

Unfurnished