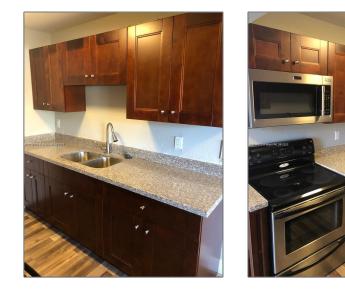

## Basic **Details**

| Property Type:  | <b>Residential Lease</b> |  |
|-----------------|--------------------------|--|
| Listing Type:   | For Rent                 |  |
| Listing ID:     | A11292215                |  |
| Price:          | \$1,900                  |  |
| Bedrooms:       | 3                        |  |
| Bathrooms:      | 1                        |  |
| Half Bathrooms: | 1                        |  |
| Square Footage: | 892 Sqft                 |  |
| Year Built:     | 1975                     |  |

#### Features

 $\checkmark$  Furnished:

Unfurnished