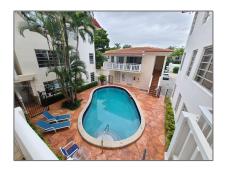

#### Features

| <br>Swimming Pool:  | Other                                    |
|---------------------|------------------------------------------|
| <br>Heating System: | Central                                  |
| <br>Cooling System: | Central Air                              |
| <br>View:           | Garden                                   |
| <br>Pet Allowed:    | Restrictions Or Possible<br>Restrictions |
| <br>Furnished:      | Unfurnished                              |