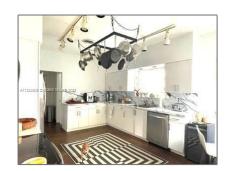

# Residential Lease For Rent

3,638 Sqft - 25 Samana Dr#0, Miami, Florida 33133

#### Basic Details

| Property Type:  | Residential Lease |  |
|-----------------|-------------------|--|
| Listing Type:   | For Rent          |  |
| Listing ID:     | A11284905         |  |
| Price:          | \$7,900           |  |
| Bedrooms:       | 6                 |  |
| Bathrooms:      | 4                 |  |
| Square Footage: | 3,638 Sqft        |  |
| Year Built:     | 1957              |  |
| Lot Area:       | 14,475 Sqft       |  |