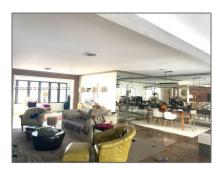

# Residential Lease For Rent

3,638 Sqft - 25 Samana Dr#0, Miami, Florida 33133

#### Basic Details

| Property Type:  | Residential Lease |  |
|-----------------|-------------------|--|
| Listing Type:   | For Rent          |  |
| Listing ID:     | A11284905         |  |
| Price:          | \$7,900           |  |
| Bedrooms:       | 6                 |  |
| Bathrooms:      | 4                 |  |
| Square Footage: | 3,638 Sqft        |  |
| Year Built:     | 1957              |  |
| Lot Area:       | 14,475 Sqft       |  |