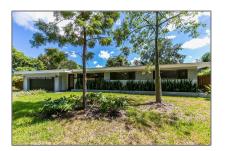

# **Residential Lease For Rent**

2,221 Sqft - 5880 SW 15th St, Plantation, Florida 33317

### Basic **Details**

| Property Type:  | <b>Residential Lease</b> |  |
|-----------------|--------------------------|--|
| Listing Type:   | For Rent                 |  |
| Listing ID:     | A11291846                |  |
| Price:          | \$4,500                  |  |
| Bedrooms:       | 3                        |  |
| Bathrooms:      | 2                        |  |
| Square Footage: | 2,221 Sqft               |  |
| Year Built:     | 1958                     |  |
| Lot Area:       | 11,716 Sqft              |  |