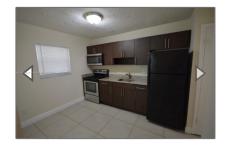

# Property Type: Residential Lease Listing Type: For Rent Listing ID: A11291787 Price: \$1,550 Bedrooms: 1 Bathrooms: 1 Year Built: 1972

### Features

| ✓ Cooling System:    | Wall/window Unit(s) |
|----------------------|---------------------|
| √ Fence:             | Fence               |
| $\sqrt{}$ Furnished: | Unfurnished         |