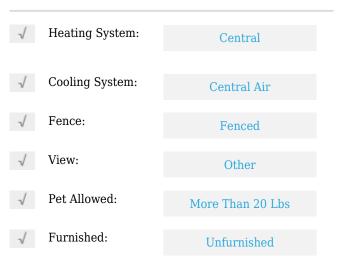

# **Residential Lease For Rent**

1,050 Sqft - 280 SE 6th Ave # 1, Deerfield Beach, Florida 33441





### Basic Details

| Property Type:  | <b>Residential Lease</b> |  |
|-----------------|--------------------------|--|
| Listing Type:   | For Rent                 |  |
| Listing ID:     | A11276011                |  |
| Price:          | \$2,500                  |  |
| Bedrooms:       | 2                        |  |
| Bathrooms:      | 2                        |  |
| Square Footage: | 1,050 Sqft               |  |
| Year Built:     | 1958                     |  |
| Lot Area:       | 9,450 Sqft               |  |

#### Features



#### Address Map

| Country: | US                     |
|----------|------------------------|
| State:   | FL                     |
| County:  | <b>Broward County</b>  |
| City:    | <b>Deerfield Beach</b> |
| Zipcode: | 33441                  |

| Street:        | 280 SE 6th Ave # 1  |  |
|----------------|---------------------|--|
| Building Name: | DEERFIELD<br>SHORES |  |
| Floor Number:  | 0                   |  |
| Longitude:     | W81° 54' 16.4''     |  |
| Latitude:      | N26° 18' 53''       |  |

## Agent Info



Daniel Lombardi ☎ (305) 695-1600 ☎ (786) 525-6127 ᢂ daniel@lomardiproperties.com