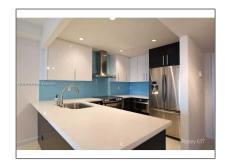

#### Basic **Details**

| Property Type:Residential LeaseListing Type:For RentListing ID:A11291761Price:\$7,800Bedrooms:1Bathrooms:1Half Bathrooms:1Square Footage:840 SqftYear Built:1926 |                 |                          |  |
|------------------------------------------------------------------------------------------------------------------------------------------------------------------|-----------------|--------------------------|--|
| Listing ID:A11291761Price:\$7,800Bedrooms:1Bathrooms:1Half Bathrooms:1Square Footage:840 Sqft                                                                    | Property Type:  | <b>Residential Lease</b> |  |
| Price:\$7,800Bedrooms:1Bathrooms:1Half Bathrooms:1Square Footage:840 Sqft                                                                                        | Listing Type:   | For Rent                 |  |
| Bedrooms:1Bathrooms:1Half Bathrooms:1Square Footage:840 Sqft                                                                                                     | Listing ID:     | A11291761                |  |
| Bathrooms:1Half Bathrooms:1Square Footage:840 Sqft                                                                                                               | Price:          | \$7,800                  |  |
| Half Bathrooms:1Square Footage:840 Sqft                                                                                                                          | Bedrooms:       | 1                        |  |
| Square Footage: 840 Sqft                                                                                                                                         | Bathrooms:      | 1                        |  |
|                                                                                                                                                                  | Half Bathrooms: | 1                        |  |
| Year Built: 1926                                                                                                                                                 | Square Footage: | 840 Sqft                 |  |
|                                                                                                                                                                  | Year Built:     | 1926                     |  |

#### Features

|              | Swimming Pool:  | Heated, Community, Hot<br>Tub            |
|--------------|-----------------|------------------------------------------|
|              | Heating System: | Central                                  |
|              | Cooling System: | Central Air                              |
|              | View:           | Ocean, Pool, Other,<br>Direct Ocean      |
|              | Pet Allowed:    | Restrictions Or Possible<br>Restrictions |
|              | Patio:          | Porch/balcony                            |
| $\checkmark$ | Furnished:      | Furnished                                |