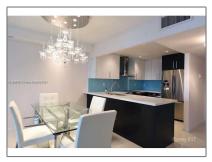

#### Basic **Details**

| Property Type:Residential LeaseListing Type:For RentListing ID:A11291761Price:\$7,800Bedrooms:1Bathrooms:1Half Bathrooms:1Square Footage:840 SqftYear Built:1926 |                 |                          |  |
|------------------------------------------------------------------------------------------------------------------------------------------------------------------|-----------------|--------------------------|--|
| Listing ID:A11291761Price:\$7,800Bedrooms:1Bathrooms:1Half Bathrooms:1Square Footage:840 Sqft                                                                    | Property Type:  | <b>Residential Lease</b> |  |
| Price:\$7,800Bedrooms:1Bathrooms:1Half Bathrooms:1Square Footage:840 Sqft                                                                                        | Listing Type:   | For Rent                 |  |
| Bedrooms:1Bathrooms:1Half Bathrooms:1Square Footage:840 Sqft                                                                                                     | Listing ID:     | A11291761                |  |
| Bathrooms:1Half Bathrooms:1Square Footage:840 Sqft                                                                                                               | Price:          | \$7,800                  |  |
| Half Bathrooms:1Square Footage:840 Sqft                                                                                                                          | Bedrooms:       | 1                        |  |
| Square Footage: 840 Sqft                                                                                                                                         | Bathrooms:      | 1                        |  |
|                                                                                                                                                                  | Half Bathrooms: | 1                        |  |
| Year Built: 1926                                                                                                                                                 | Square Footage: | 840 Sqft                 |  |
|                                                                                                                                                                  | Year Built:     | 1926                     |  |

#### Features

|              | Swimming Pool:  | Heated, Community, Hot<br>Tub            |
|--------------|-----------------|------------------------------------------|
|              | Heating System: | Central                                  |
|              | Cooling System: | Central Air                              |
|              | View:           | Ocean, Pool, Other,<br>Direct Ocean      |
|              | Pet Allowed:    | Restrictions Or Possible<br>Restrictions |
|              | Patio:          | Porch/balcony                            |
| $\checkmark$ | Furnished:      | Furnished                                |