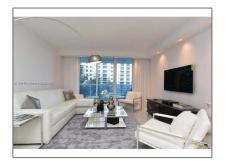

#### Basic **Details**

| Property Type:Residential LeaseListing Type:For RentListing ID:A11291761Price:\$7,800Bedrooms:1Bathrooms:1Half Bathrooms:1Square Footage:840 SqftYear Built:1926 |                 |                          |  |
|------------------------------------------------------------------------------------------------------------------------------------------------------------------|-----------------|--------------------------|--|
| Listing ID:A11291761Price:\$7,800Bedrooms:1Bathrooms:1Half Bathrooms:1Square Footage:840 Sqft                                                                    | Property Type:  | <b>Residential Lease</b> |  |
| Price:\$7,800Bedrooms:1Bathrooms:1Half Bathrooms:1Square Footage:840 Sqft                                                                                        | Listing Type:   | For Rent                 |  |
| Bedrooms:1Bathrooms:1Half Bathrooms:1Square Footage:840 Sqft                                                                                                     | Listing ID:     | A11291761                |  |
| Bathrooms:1Half Bathrooms:1Square Footage:840 Sqft                                                                                                               | Price:          | \$7,800                  |  |
| Half Bathrooms:1Square Footage:840 Sqft                                                                                                                          | Bedrooms:       | 1                        |  |
| Square Footage: 840 Sqft                                                                                                                                         | Bathrooms:      | 1                        |  |
|                                                                                                                                                                  | Half Bathrooms: | 1                        |  |
| Year Built: 1926                                                                                                                                                 | Square Footage: | 840 Sqft                 |  |
|                                                                                                                                                                  | Year Built:     | 1926                     |  |

#### Features

|              | Swimming Pool:  | Heated, Community, Hot<br>Tub            |
|--------------|-----------------|------------------------------------------|
|              | Heating System: | Central                                  |
|              | Cooling System: | Central Air                              |
|              | View:           | Ocean, Pool, Other,<br>Direct Ocean      |
|              | Pet Allowed:    | Restrictions Or Possible<br>Restrictions |
|              | Patio:          | Porch/balcony                            |
| $\checkmark$ | Furnished:      | Furnished                                |