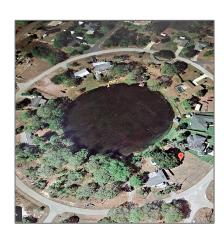

# Land/boat Docks For Sale

- 1729 Circle Dr, Lake Placid, Florida 33852

## Address Map

| Country:       | US                            |  |
|----------------|-------------------------------|--|
| State:         | FL                            |  |
| County:        | <b>Highlands County</b>       |  |
| City:          | Lake Placid                   |  |
| Zipcode:       | 33852                         |  |
| Street:        | 1729 Circle Dr                |  |
| Building Name: | Sylvan Shores<br>Estate Sec B |  |
| Floor Number:  | 0                             |  |
| Longitude:     | W82° 39' 48''                 |  |
| Latitude:      | N27° 18' 51.2"                |  |