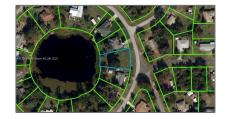

# Land/boat Docks For Sale

- 1729 Circle Dr, Lake Placid, Florida 33852

## Address Map

| Country:       | US                            |  |
|----------------|-------------------------------|--|
| State:         | FL                            |  |
| County:        | <b>Highlands County</b>       |  |
| City:          | Lake Placid                   |  |
| Zipcode:       | 33852                         |  |
| Street:        | 1729 Circle Dr                |  |
| Building Name: | Sylvan Shores<br>Estate Sec B |  |
| Floor Number:  | 0                             |  |
| Longitude:     | W82° 39' 48''                 |  |
| Latitude:      | N27° 18' 51.2"                |  |