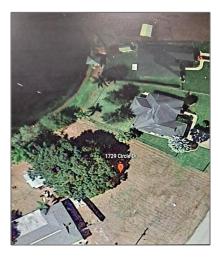

# Land/boat Docks For Sale

- 1729 Circle Dr, Lake Placid, Florida 33852

## Address Map

| Country:       | US                            |  |
|----------------|-------------------------------|--|
| State:         | FL                            |  |
| County:        | <b>Highlands County</b>       |  |
| City:          | Lake Placid                   |  |
| Zipcode:       | 33852                         |  |
| Street:        | 1729 Circle Dr                |  |
| Building Name: | Sylvan Shores<br>Estate Sec B |  |
| Floor Number:  | 0                             |  |
| Longitude:     | W82° 39' 48''                 |  |
| Latitude:      | N27° 18' 51.2"                |  |