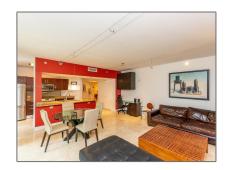

## Residential Lease For Rent

919 Sqft - 19900 E Country Club Dr # 212, Aventura, Florida 33180

#### **Basic Details**

Property Type: **Residential Lease** Listing Type: **For Rent** Listing ID: A11291546 \$3,000 Price: Bedrooms: 1 1 Bathrooms: Square Footage: 919 Sqft Year Built: 2007

# Features

| √ Swimming Pool:  | Above Ground  |
|-------------------|---------------|
| √ Heating System: | Central       |
| √ Cooling System: | Central Air   |
| √ View:           | Garden, Other |
| √ Patio:          | Open Balcony  |
| √ Furnished:      | Furnished     |