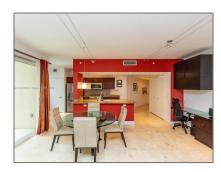

## Residential Lease For Rent

919 Sqft - 19900 E Country Club Dr # 212, Aventura, Florida 33180

#### **Basic Details**

Property Type: **Residential Lease** Listing Type: **For Rent** Listing ID: A11291546 \$3,000 Price: Bedrooms: 1 1 Bathrooms: Square Footage: 919 Sqft Year Built: 2007

# Features

| √ Swimming Pool:  | Above Ground  |
|-------------------|---------------|
| √ Heating System: | Central       |
| √ Cooling System: | Central Air   |
| √ View:           | Garden, Other |
| √ Patio:          | Open Balcony  |
| √ Furnished:      | Furnished     |