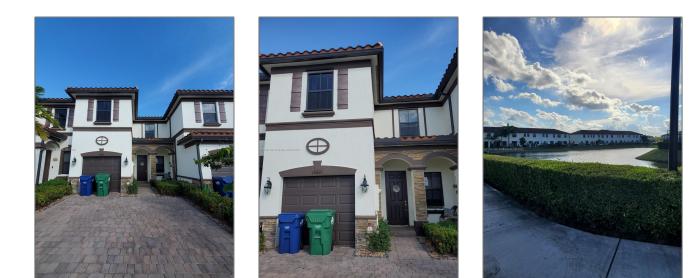

# **Residential Lease For Rent**

1,621 Sqft - 18421 NW 89th Ct, Hialeah, Florida 33018

### Basic Details

| Property Type:  | <b>Residential Lease</b> |  |
|-----------------|--------------------------|--|
| Listing Type:   | For Rent                 |  |
| Listing ID:     | A11291340                |  |
| Price:          | \$3,450                  |  |
| Bedrooms:       | 3                        |  |
| Bathrooms:      | 2                        |  |
| Half Bathrooms: | 1                        |  |
| Square Footage: | 1,621 Sqft               |  |
| Year Built:     | 2018                     |  |
| Lot Area:       | 1,955 Sqft               |  |