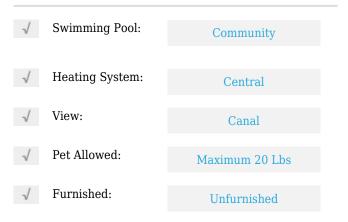

# **Residential Lease For Rent**

1,621 Sqft - 18421 NW 89th Ct, Hialeah, Florida 33018





### Basic Details

| Property Type:  | <b>Residential Lease</b> |  |
|-----------------|--------------------------|--|
| Listing Type:   | For Rent                 |  |
| Listing ID:     | A11291340                |  |
| Price:          | \$3,450                  |  |
| Bedrooms:       | 3                        |  |
| Bathrooms:      | 2                        |  |
| Half Bathrooms: | 1                        |  |
| Square Footage: | 1,621 Sqft               |  |
| Year Built:     | 2018                     |  |
| Lot Area:       | 1,955 Sqft               |  |

#### Features



## Address Map

| Country: | US                |
|----------|-------------------|
| State:   | FL                |
| County:  | Miami-Dade County |
| City:    | Hialeah           |

| Zipcode:       | 33018                 |  |
|----------------|-----------------------|--|
| Street:        | 18421 NW 89th Ct      |  |
| Building Name: | MURTHA<br>SUBDIVISION |  |
| Floor Number:  | 0                     |  |
| Longitude:     | W81° 39' 12.5''       |  |
| Latitude:      | N25° 56' 27.5''       |  |

# Agent Info



Daniel Lombardi ☎ (305) 695-1600 ☎ (786) 525-6127 ᢂ daniel@lomardiproperties.com