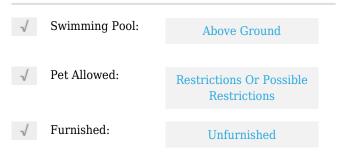

# **Residential Lease For Rent**

1,185 Sqft - 851 NE 1st Ave # 2110, Miami, Florida 33132





#### **Basic Details**

| Property Type:  | <b>Residential Lease</b> |  |
|-----------------|--------------------------|--|
| Listing Type:   | For Rent                 |  |
| Listing ID:     | A11290794                |  |
| Price:          | \$5,000                  |  |
| Bedrooms:       | 1                        |  |
| Bathrooms:      | 2                        |  |
| Square Footage: | 1,185 Sqft               |  |
| Year Built:     | 2019                     |  |

#### Features



### Address Map

| Country: | US                |
|----------|-------------------|
| State:   | FL                |
| County:  | Miami-Dade County |
| City:    | Miami             |
| Zipcode: | 33132             |
| Street:  | 851 NE 1st Ave #  |
|          | 2110              |

| Building Name: | PARAMOUNT<br>MIAMI<br>WORLDCENT |  |
|----------------|---------------------------------|--|
| Floor Number:  | 0                               |  |
| Longitude:     | W81° 48' 29.6''                 |  |
| Latitude:      | N25° 46' 57''                   |  |

## Agent Info



Daniel Lombardi ☎ (305) 695-1600 ☎ (786) 525-6127 ᢂ daniel@lomardiproperties.com