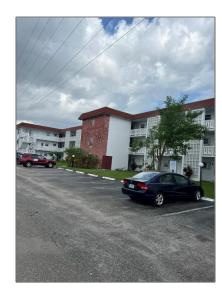

# Residential For Sale

950 Sqft - 1280 NW 43rd Ave # 209, Lauderhill, Florida 33313

### Basic Details

| Property Type:  | Residential |  |
|-----------------|-------------|--|
| Listing Type:   | For Sale    |  |
| Listing ID:     | A11291146   |  |
| Price:          | \$128,000   |  |
| Bedrooms:       | 2           |  |
| Bathrooms:      | 2           |  |
| Square Footage: | 950 Sqft    |  |
| Year Built:     | 1970        |  |

# Address Map

| Country: | US                        |
|----------|---------------------------|
| State:   | FL                        |
| County:  | <b>Broward County</b>     |
| City:    | Lauderhill                |
| Zipcode: | 33313                     |
| Street:  | 1280 NW 43rd Ave<br># 209 |

### Features

| √ Heating System: | Central          |
|-------------------|------------------|
| √ Cooling System: | Central Air      |
| √ View:           | Water View, Lake |

Building Name: PARK SOUTH