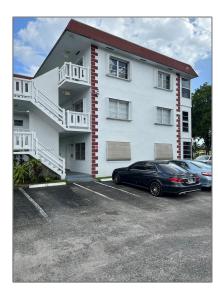

# Residential For Sale

950 Sqft - 1280 NW 43rd Ave # 209, Lauderhill, Florida 33313

### Basic Details

| Property Type:  | Residential |  |
|-----------------|-------------|--|
| Listing Type:   | For Sale    |  |
| Listing ID:     | A11291146   |  |
| Price:          | \$128,000   |  |
| Bedrooms:       | 2           |  |
| Bathrooms:      | 2           |  |
| Square Footage: | 950 Sqft    |  |
| Year Built:     | 1970        |  |

# Address Map

| Country: | US                        |
|----------|---------------------------|
| State:   | FL                        |
| County:  | <b>Broward County</b>     |
| City:    | Lauderhill                |
| Zipcode: | 33313                     |
| Street:  | 1280 NW 43rd Ave<br># 209 |

### Features

| √ Heating System: | Central          |
|-------------------|------------------|
| √ Cooling System: | Central Air      |
| √ View:           | Water View, Lake |

Building Name: PARK SOUTH