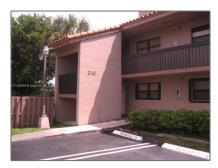

# **Residential For Sale**

891 Sqft - 210 W Park Dr # 2, Miami, Florida 33172

### Basic **Details**

| Property Type:  | Residential |  |
|-----------------|-------------|--|
| Listing Type:   | For Sale    |  |
| Listing ID:     | A11290694   |  |
| Price:          | \$275,000   |  |
| Bedrooms:       | 2           |  |
| Bathrooms:      | 1           |  |
| Half Bathrooms: | 1           |  |
| Square Footage: | 891 Sqft    |  |
| Year Built:     | 1982        |  |

| Street:        | 210 W Park Dr # 2           |  |
|----------------|-----------------------------|--|
| Building Name: | Park Lake Vilg<br>Condo PHS |  |
| Floor Number:  | 0                           |  |
| Longitude:     | W81° 38' 14.6''             |  |
| Latitude:      | N25° 46' 13.4''             |  |