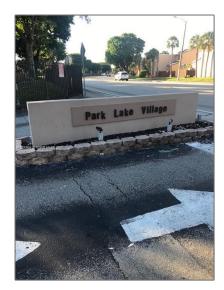

| Street:        | 210 W Park Dr # 2           |  |
|----------------|-----------------------------|--|
| Building Name: | Park Lake Vilg<br>Condo PHS |  |
| Floor Number:  | 0                           |  |
| Longitude:     | W81° 38' 14.6''             |  |
| Latitude:      | N25° 46' 13.4''             |  |