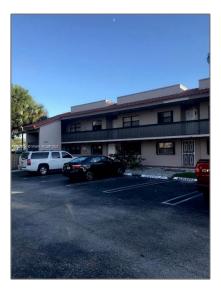

# **Residential For Sale**

891 Sqft - 210 W Park Dr # 2, Miami, Florida 33172

### Basic **Details**

| Property Type:  | Residential |  |
|-----------------|-------------|--|
| Listing Type:   | For Sale    |  |
| Listing ID:     | A11290694   |  |
| Price:          | \$275,000   |  |
| Bedrooms:       | 2           |  |
| Bathrooms:      | 1           |  |
| Half Bathrooms: | 1           |  |
| Square Footage: | 891 Sqft    |  |
| Year Built:     | 1982        |  |

| Street:        | 210 W Park Dr # 2           |  |
|----------------|-----------------------------|--|
| Building Name: | Park Lake Vilg<br>Condo PHS |  |
| Floor Number:  | 0                           |  |
| Longitude:     | W81° 38' 14.6''             |  |
| Latitude:      | N25° 46' 13.4''             |  |