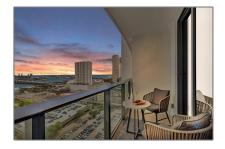

# Residential Lease For Rent

588 Sqft - 1600 NE 1st Ave # 2203, Miami, Florida 33132

### Basic Details

Property Type: Residential Lease

Listing Type: For Rent

Listing ID: A11290347

Price: \$6,000

Bathrooms: 1

Square Footage: 588 Sqft

Year Built: 2018

### **Features**

✓ Swimming Pool: Above Ground✓ Furnished: Furnished