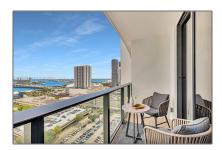

# Residential Lease For Rent

588 Sqft - 1600 NE 1st Ave # 2203, Miami, Florida 33132

### Basic Details

Property Type: Residential Lease

Listing Type: For Rent

Listing ID: A11290347

Price: \$6,000

Bathrooms: 1

Square Footage: 588 Sqft

Year Built: 2018

### **Features**

✓ Swimming Pool: Above Ground✓ Furnished: Furnished