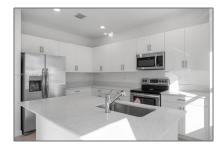

# Residential Lease For Rent

1,828 Sqft - 28617 SW 133rd Pl # 28617, Homestead, Florida 33033

### Basic Details

| Property Type:  | <b>Residential Lease</b> |  |
|-----------------|--------------------------|--|
| Listing Type:   | For Rent                 |  |
| Listing ID:     | A11290985                |  |
| Price:          | \$2,549                  |  |
| Bedrooms:       | 3                        |  |
| Bathrooms:      | 2                        |  |
| Half Bathrooms: | 1                        |  |
| Square Footage: | 1,828 Sqft               |  |
| Year Built:     | 2022                     |  |
| Lot Area:       | 1,914 Sqft               |  |