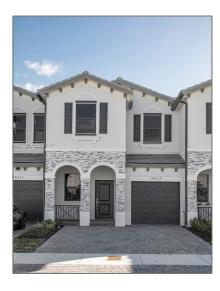

# Residential Lease For Rent

1,828 Sqft - 28617 SW 133rd Pl # 28617, Homestead, Florida 33033

### Basic Details

| Property Type:  | <b>Residential Lease</b> |  |
|-----------------|--------------------------|--|
| Listing Type:   | For Rent                 |  |
| Listing ID:     | A11290985                |  |
| Price:          | \$2,549                  |  |
| Bedrooms:       | 3                        |  |
| Bathrooms:      | 2                        |  |
| Half Bathrooms: | 1                        |  |
| Square Footage: | 1,828 Sqft               |  |
| Year Built:     | 2022                     |  |
| Lot Area:       | 1,914 Sqft               |  |