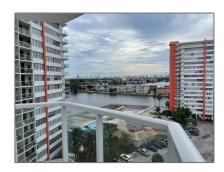

## Features

| √ Swimming Pool: | Above Ground |
|------------------|--------------|
| √ View:          | Lake, Pool   |
| √ Furnished:     | Unfurnished  |

Longitude: **W81° 49' 26.8''** 

Latitude: **N25° 56' 47.4''** 