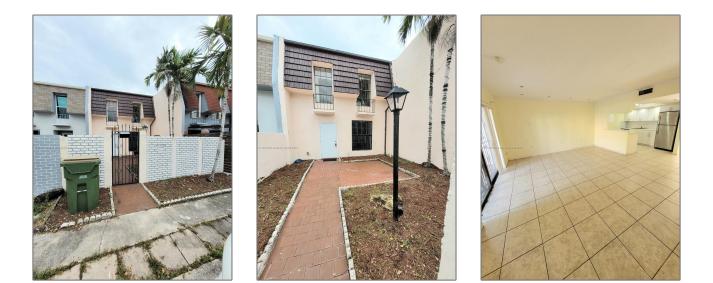

# **Residential Lease For Rent**

1,640 Sqft - 13505 NE 20th Ct # 13505, North Miami, Florida 33181

### Basic **Details**

| Property Type:  | <b>Residential Lease</b> |  |
|-----------------|--------------------------|--|
| Listing Type:   | For Rent                 |  |
| Listing ID:     | A11290583                |  |
| Price:          | \$4,200                  |  |
| Bedrooms:       | 4                        |  |
| Bathrooms:      | 2                        |  |
| Half Bathrooms: | 1                        |  |
| Square Footage: | 1,640 Sqft               |  |
| Year Built:     | 1969                     |  |
| Lot Area:       | 2,280 Sqft               |  |