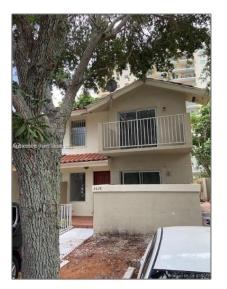

# **Residential Lease For Rent**

1,332 Sqft - 3628 SW 16th Ter # 13, Miami, Florida 33145

### Basic Details

| Property Type:  | <b>Residential Lease</b> |  |
|-----------------|--------------------------|--|
| Listing Type:   | For Rent                 |  |
| Listing ID:     | A11290556                |  |
| Price:          | \$3,200                  |  |
| Bedrooms:       | 3                        |  |
| Bathrooms:      | 3                        |  |
| Square Footage: | 1,332 Sqft               |  |
| Year Built:     | 1989                     |  |
| Lot Area:       | 1,518 Sqft               |  |