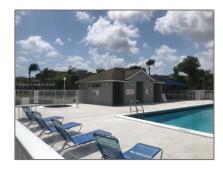

### Features

| $\sqrt{}$ | Swimming Pool: | Community   |
|-----------|----------------|-------------|
| $\sqrt{}$ | Furnished:     | Unfurnished |

Longitude: **W81° 48' 18.2''** 

Latitude: **N25° 58' 5.9''** 