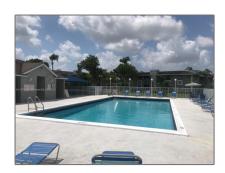

### Features

| $\sqrt{}$ | Swimming Pool: | Community   |
|-----------|----------------|-------------|
| $\sqrt{}$ | Furnished:     | Unfurnished |

Longitude: **W81° 48' 18.2''** 

Latitude: **N25° 58' 5.9''** 