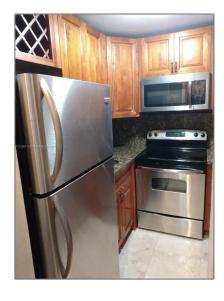

#### **Basic Details**

| Property Type:  | Residential Lease |  |
|-----------------|-------------------|--|
| Listing Type:   | For Rent          |  |
| Listing ID:     | A11290112         |  |
| Price:          | \$2,100           |  |
| Bedrooms:       | 1                 |  |
| Bathrooms:      | 1                 |  |
| Half Bathrooms: | 1                 |  |
| Square Footage: | 672 Sqft          |  |
| Year Built:     | 1970              |  |

#### Features

√ Pet Allowed:

Restrictions Or Possible Restrictions, No

Furnished:

Unfurnished

Street: 1990 Marseille Dr #

**304** 

Building Name: LISETTE CONDO