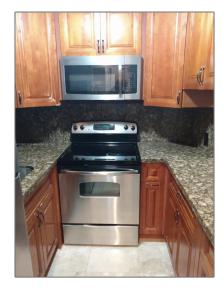

#### **Basic Details**

| Property Type:  | Residential Lease |  |
|-----------------|-------------------|--|
| Listing Type:   | For Rent          |  |
| Listing ID:     | A11290112         |  |
| Price:          | \$2,100           |  |
| Bedrooms:       | 1                 |  |
| Bathrooms:      | 1                 |  |
| Half Bathrooms: | 1                 |  |
| Square Footage: | 672 Sqft          |  |
| Year Built:     | 1970              |  |

#### Features

√ Pet Allowed:

Restrictions Or Possible Restrictions, No

Furnished:

Unfurnished

Street: 1990 Marseille Dr #

**304** 

Building Name: LISETTE CONDO