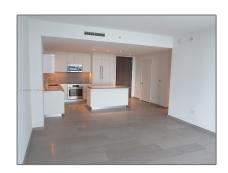

#### Basic Details

| Property Type:  | <b>Residential Lease</b> |  |
|-----------------|--------------------------|--|
| Listing Type:   | For Rent                 |  |
| Listing ID:     | A11289980                |  |
| Price:          | \$5,700                  |  |
| Bedrooms:       | 2                        |  |
| Bathrooms:      | 2                        |  |
| Square Footage: | 1,208 Sqft               |  |
| Year Built:     | 2016                     |  |