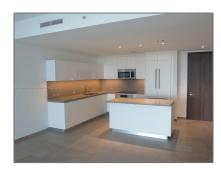

#### Basic Details

| Property Type:  | <b>Residential Lease</b> |  |
|-----------------|--------------------------|--|
| Listing Type:   | For Rent                 |  |
| Listing ID:     | A11289980                |  |
| Price:          | \$5,700                  |  |
| Bedrooms:       | 2                        |  |
| Bathrooms:      | 2                        |  |
| Square Footage: | 1,208 Sqft               |  |
| Year Built:     | 2016                     |  |