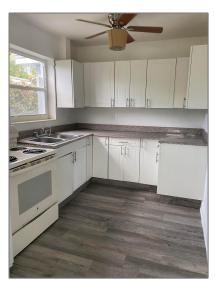

# **Residential Lease For Rent**

1,465 Sqft - 1238 NE 110th St # 1, Miami, Florida 33161

### Basic **Details**

| Property Type:  | <b>Residential Lease</b> |  |
|-----------------|--------------------------|--|
| Listing Type:   | For Rent                 |  |
| Listing ID:     | A11289986                |  |
| Price:          | \$1,850                  |  |
| Bedrooms:       | 1                        |  |
| Bathrooms:      | 1                        |  |
| Square Footage: | 1,465 Sqft               |  |
| Year Built:     | 1947                     |  |
| Lot Area:       | 6,250 Sqft               |  |