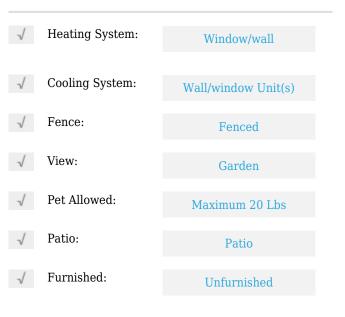

# **Residential Lease For Rent**

1,465 Sqft - 1238 NE 110th St # 1, Miami, Florida 33161









### Basic **Details**

| Property Type:  | <b>Residential Lease</b> |  |
|-----------------|--------------------------|--|
| Listing Type:   | For Rent                 |  |
| Listing ID:     | A11289986                |  |
| Price:          | \$1,850                  |  |
| Bedrooms:       | 1                        |  |
| Bathrooms:      | 1                        |  |
| Square Footage: | 1,465 Sqft               |  |
| Year Built:     | 1947                     |  |
| Lot Area:       | 6,250 Sqft               |  |

#### Features



#### Address Map

| Country: | US                |
|----------|-------------------|
| State:   | FL                |
| County:  | Miami-Dade County |
| City:    | Miami             |
| Zipcode: | 33161             |

| Street:        | 1238 NE 110th St #<br>1      |  |
|----------------|------------------------------|--|
| Building Name: | BISCAYNE SHORES<br>CORR PLAT |  |
| Floor Number:  | 0                            |  |
| Longitude:     | W81° 49' 37.2''              |  |
| Latitude:      | N25° 52' 34.8''              |  |

## Agent Info



Daniel Lombardi ☎ (305) 695-1600 ☎ (786) 525-6127 ᢂ daniel@lomardiproperties.com