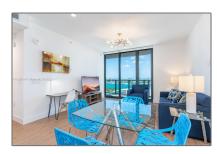

### Basic Details

Property Type: **Residential Lease** Listing Type: **For Rent** Listing ID: A11289814 \$7,700 Price: Bedrooms: 2 Bathrooms: 2 Square Footage: 1,200 Sqft Year Built: 2021 8,428 Sqft Lot Area:

#### **Features**

| √ Swimming Pool: | In Ground                                |
|------------------|------------------------------------------|
| √ View:          | Direct Ocean                             |
| √ Pet Allowed:   | Restrictions Or Possible<br>Restrictions |
| √ Furnished:     | Furnished                                |