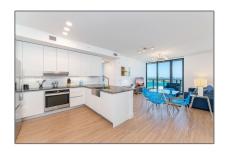

### Basic Details

Property Type: **Residential Lease** Listing Type: **For Rent** Listing ID: A11289814 \$7,700 Price: Bedrooms: 2 Bathrooms: 2 Square Footage: 1,200 Sqft Year Built: 2021 8,428 Sqft Lot Area:

#### **Features**

| √ Swimming Pool: | In Ground                                |
|------------------|------------------------------------------|
| √ View:          | Direct Ocean                             |
| √ Pet Allowed:   | Restrictions Or Possible<br>Restrictions |
| √ Furnished:     | Furnished                                |