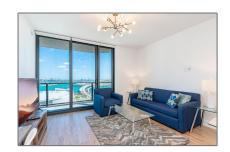

### Basic Details

Property Type: **Residential Lease** Listing Type: **For Rent** Listing ID: A11289814 \$7,700 Price: Bedrooms: 2 Bathrooms: 2 Square Footage: 1,200 Sqft Year Built: 2021 8,428 Sqft Lot Area:

#### **Features**

| √ Swimming Pool: | In Ground                                |
|------------------|------------------------------------------|
| √ View:          | Direct Ocean                             |
| √ Pet Allowed:   | Restrictions Or Possible<br>Restrictions |
| √ Furnished:     | Furnished                                |