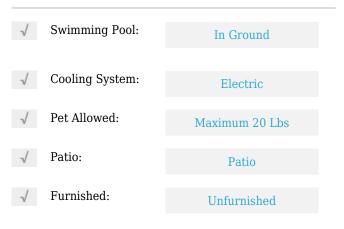

# **Residential Lease For Rent**

1,700 Sqft - 6000 Collins Ave # 115, Miami Beach, Florida 33140









### **Basic Details**

| Property Type:  | <b>Residential Lease</b> |  |
|-----------------|--------------------------|--|
| Listing Type:   | For Rent                 |  |
| Listing ID:     | A11289325                |  |
| Price:          | \$5,400                  |  |
| Bedrooms:       | 2                        |  |
| Bathrooms:      | 2                        |  |
| Square Footage: | 1,700 Sqft               |  |
| Year Built:     | 2010                     |  |

#### Features



## Address Map

| Country: | US                        |  |
|----------|---------------------------|--|
| State:   | FL                        |  |
| County:  | Miami-Dade County         |  |
| City:    | Miami Beach               |  |
| Zipcode: | 33140                     |  |
| Street:  | 6000 Collins Ave #<br>115 |  |

| Building Name: | TERRA BEACHSIDE<br>CONDO |  |
|----------------|--------------------------|--|
| Floor Number:  | 0                        |  |
| Longitude:     | W81° 52' 44.2''          |  |
| Latitude:      | N25° 50' 35.1''          |  |

# Agent Info



Daniel Lombardi ☎ (305) 695-1600 ☎ (786) 525-6127 ᢂ daniel@lomardiproperties.com