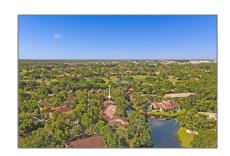

# Address Map

| Country:       | US                    |  |
|----------------|-----------------------|--|
| State:         | FL                    |  |
| County:        | <b>Broward County</b> |  |
| City:          | Plantation            |  |
| Zipcode:       | 33324                 |  |
| Street:        | 702 SW 88th Ter       |  |
| Building Name: | JOSE CRESPO<br>TRACTS |  |
| Floor Number:  | 0                     |  |
| Longitude:     | W81° 43' 56.8"        |  |
| Latitude:      | N26° 6' 39.2''        |  |