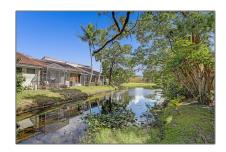

### Features

| √ Heating System: | Central, Electric                        |
|-------------------|------------------------------------------|
| √ Cooling System: | Central Air, Ceiling<br>Fan(s), Electric |
| √ View:           | Water View, Canal                        |
| √ Pet Allowed:    | Restrictions Or Possible<br>Restrictions |
| √ Patio:          | Patio, Screened Porch                    |