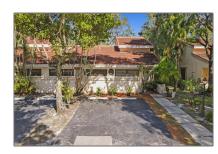

## Residential For Sale

1,516 Sqft - 702 SW 88th Ter, Plantation, Florida 33324

### Basic Details

| Property Type:  | Residential |  |
|-----------------|-------------|--|
| Listing Type:   | For Sale    |  |
| Listing ID:     | A11289848   |  |
| Price:          | \$399,000   |  |
| Bedrooms:       | 3           |  |
| Bathrooms:      | 2           |  |
| Square Footage: | 1,516 Sqft  |  |
| Year Built:     | 1983        |  |