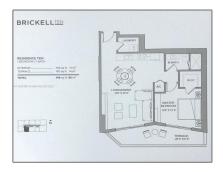

## Residential Lease For Rent

 $648\ Sqft$  -  $1010\ SW\ 2nd$  ave # 610 , Miami, Florida 33130

#### **Basic Details**

Property Type: Residential Lease

Listing Type: For Rent

Listing ID: A11289498

Price: \$2,800

Bedrooms: 1

Bathrooms: 1

Square Footage: 648 Sqft

### Address Map

Country: US  $\mathbf{FL}$ State: County: **Miami-Dade County** City: Miami Zipcode: 33130 Street: 1010 SW 2nd ave # 610 **Building Name: Brickell Ten** Floor Number: 0 Longitude: W81° 48' 8.3" N25° 45' 50.6" Latitude: