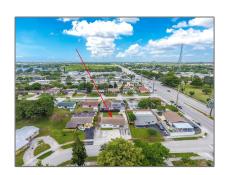

# Residential For Sale

1,209 Sqft - 3080 NW 20th Ct, Fort Lauderdale, Florida 33311

## Address Map

| Country:       | US                        |  |
|----------------|---------------------------|--|
| State:         | FL                        |  |
| County:        | <b>Broward County</b>     |  |
| City:          | Fort Lauderdale           |  |
| Zipcode:       | 33311                     |  |
| Street:        | 3080 NW 20th Ct           |  |
| Building Name: | ROYAL PALMS<br>PARK SEC 2 |  |