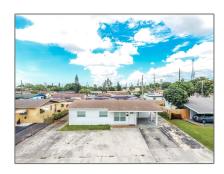

# Residential For Sale

1,209 Sqft - 3080 NW 20th Ct, Fort Lauderdale, Florida 33311

## Address Map

| Country:       | US                        |  |
|----------------|---------------------------|--|
| State:         | FL                        |  |
| County:        | <b>Broward County</b>     |  |
| City:          | Fort Lauderdale           |  |
| Zipcode:       | 33311                     |  |
| Street:        | 3080 NW 20th Ct           |  |
| Building Name: | ROYAL PALMS<br>PARK SEC 2 |  |