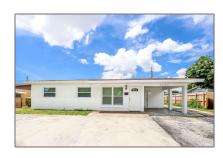

# Residential For Sale

1,209 Sqft - 3080 NW 20th Ct, Fort Lauderdale, Florida 33311

### Basic Details

| Property Type:  | Residential |
|-----------------|-------------|
| Listing Type:   | For Sale    |
| Listing ID:     | A11289309   |
| Price:          | \$389,900   |
| Bedrooms:       | 3           |
| Bathrooms:      | 1           |
| Half Bathrooms: | 1           |
| Square Footage: | 1,209 Sqft  |
| Year Built:     | 1963        |
| Lot Area:       | 6,500 Sqft  |