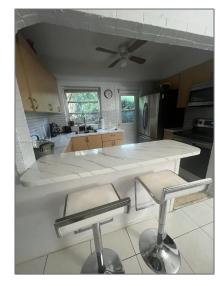

#### Features

| $\sqrt{}$ | Heating System: | Window/wall           |
|-----------|-----------------|-----------------------|
| $\sqrt{}$ | Cooling System: | Central Air, Electric |
| $\sqrt{}$ | View:           | Garden, Other         |
| $\sqrt{}$ | Pet Allowed     |                       |
| $\sqrt{}$ | Patio:          | Patio                 |
| $\sqrt{}$ | Furnished:      | Furnished             |