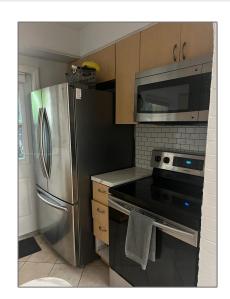

#### Features

| $\sqrt{}$ | Heating System: | Window/wall           |
|-----------|-----------------|-----------------------|
| $\sqrt{}$ | Cooling System: | Central Air, Electric |
| $\sqrt{}$ | View:           | Garden, Other         |
| $\sqrt{}$ | Pet Allowed     |                       |
| $\sqrt{}$ | Patio:          | Patio                 |
| $\sqrt{}$ | Furnished:      | Furnished             |