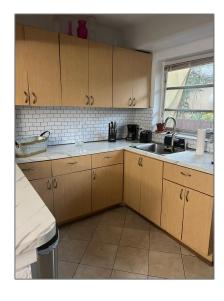

#### Features

| $\sqrt{}$ | Heating System: | Window/wall           |
|-----------|-----------------|-----------------------|
| $\sqrt{}$ | Cooling System: | Central Air, Electric |
| $\sqrt{}$ | View:           | Garden, Other         |
| $\sqrt{}$ | Pet Allowed     |                       |
| $\sqrt{}$ | Patio:          | Patio                 |
| $\sqrt{}$ | Furnished:      | Furnished             |