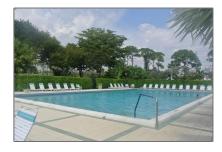

#### Features

| √ Swimming Pool:  | In Ground   |
|-------------------|-------------|
| √ Heating System: | Central     |
| √ Cooling System: | Central Air |
| √ Furnished:      | Unfurnished |