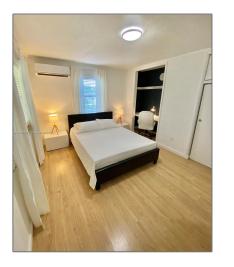

# **Residential Lease For Rent**

650 Sqft - 1032 NW 24th Ave # B, Miami, Florida 33125

### Basic Details

| Property Type:  | <b>Residential Lease</b> |  |
|-----------------|--------------------------|--|
| Listing Type:   | For Rent                 |  |
| Listing ID:     | A11289007                |  |
| Price:          | \$2,600                  |  |
| Bedrooms:       | 1                        |  |
| Bathrooms:      | 1                        |  |
| Square Footage: | 650 Sqft                 |  |
| Year Built:     | 1954                     |  |
| Lot Area:       | 7,350 Sqft               |  |

#### Features

|              | Fence:       | Fence          |
|--------------|--------------|----------------|
|              | Pet Allowed: | Maximum 20 Lbs |
| $\checkmark$ | Patio:       | Patio          |
|              | Furnished:   | Furnished      |