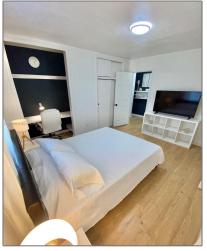

# **Residential Lease For Rent**

650 Sqft - 1032 NW 24th Ave # B, Miami, Florida 33125

### Basic Details

| Property Type:  | <b>Residential Lease</b> |  |
|-----------------|--------------------------|--|
| Listing Type:   | For Rent                 |  |
| Listing ID:     | A11289007                |  |
| Price:          | \$2,600                  |  |
| Bedrooms:       | 1                        |  |
| Bathrooms:      | 1                        |  |
| Square Footage: | 650 Sqft                 |  |
| Year Built:     | 1954                     |  |
| Lot Area:       | 7,350 Sqft               |  |

#### Features

|              | Fence:       | Fence          |
|--------------|--------------|----------------|
|              | Pet Allowed: | Maximum 20 Lbs |
| $\checkmark$ | Patio:       | Patio          |
|              | Furnished:   | Furnished      |