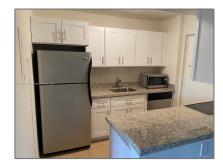

#### Basic Details

| Property Type:  | Residential Lease |  |
|-----------------|-------------------|--|
| Listing Type:   | For Rent          |  |
| Listing ID:     | A11242467         |  |
| Price:          | \$2,450           |  |
| Bedrooms:       | 3                 |  |
| Bathrooms:      | 2                 |  |
| Square Footage: | 1,195 Sqft        |  |
| Year Built:     | 1972              |  |

#### Features

| $\sqrt{}$ | Cooling System: | Central Air    |
|-----------|-----------------|----------------|
| $\sqrt{}$ | Pet Allowed:    | Maximum 20 Lbs |
| $\sqrt{}$ | Furnished:      | Unfurnished    |