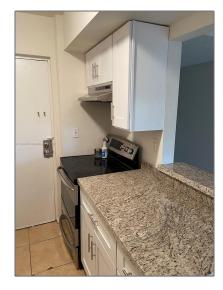

#### Basic Details

| Property Type:  | Residential Lease |  |
|-----------------|-------------------|--|
| Listing Type:   | For Rent          |  |
| Listing ID:     | A11242467         |  |
| Price:          | \$2,450           |  |
| Bedrooms:       | 3                 |  |
| Bathrooms:      | 2                 |  |
| Square Footage: | 1,195 Sqft        |  |
| Year Built:     | 1972              |  |

#### Features

| $\sqrt{}$ | Cooling System: | Central Air    |
|-----------|-----------------|----------------|
| $\sqrt{}$ | Pet Allowed:    | Maximum 20 Lbs |
| $\sqrt{}$ | Furnished:      | Unfurnished    |