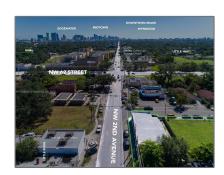

## Commercial Sale For Sale

- 6300 NW 2nd Ave, Miami, Florida 33150

## Address Map

| Country:       | US                |  |
|----------------|-------------------|--|
| State:         | FL                |  |
| County:        | Miami-Dade County |  |
| City:          | Miami             |  |
| Zipcode:       | 33150             |  |
| Street:        | 6300 NW 2nd Ave   |  |
| Building Name: | 6300 Block        |  |
| Floor Number:  | 0                 |  |
| Longitude:     | W81° 47' 58.1''   |  |
| Latitude:      | N25° 50' 0.8"     |  |