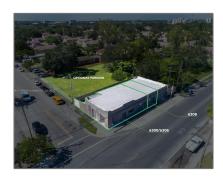

## Commercial Sale For Sale

- 6300 NW 2nd Ave, Miami, Florida 33150

## Address Map

| Country:       | US                |  |
|----------------|-------------------|--|
| State:         | FL                |  |
| County:        | Miami-Dade County |  |
| City:          | Miami             |  |
| Zipcode:       | 33150             |  |
| Street:        | 6300 NW 2nd Ave   |  |
| Building Name: | 6300 Block        |  |
| Floor Number:  | 0                 |  |
| Longitude:     | W81° 47' 58.1''   |  |
| Latitude:      | N25° 50' 0.8"     |  |