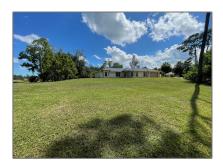

# Residential Lease For Rent

2,106 Sqft - 16882 W Pleasure Dr, Loxahatchee, Florida 33470

### Basic Details

Property Type: **Residential Lease** Listing Type: **For Rent** Listing ID: A11288500 \$5,500 Price: Bedrooms: 4 Bathrooms: 3 Square Footage: 2,106 Sqft Year Built: **2015** 81,457 Sqft Lot Area: