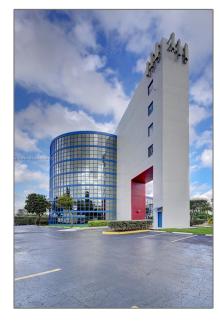

## Commercial Sale For Sale

- 9600 NW 25th St PH, Doral, Florida 33172

## Basic Details

| Property Type: | <b>Commercial Sale</b> |  |
|----------------|------------------------|--|
| Listing Type:  | For Sale               |  |
| Listing ID:    | A11288440              |  |
| Price:         | \$28                   |  |
| Year Built:    | 1981                   |  |
| Lot Area:      | 74,662 Sqft            |  |

## Address Map

| Country:      | US                    |  |
|---------------|-----------------------|--|
| State:        | FL                    |  |
| County:       | Miami-Dade County     |  |
| City:         | Doral                 |  |
| Zipcode:      | 33172                 |  |
| Street:       | 9600 NW 25th St<br>PH |  |
| Floor Number: | 0                     |  |
| Longitude:    | W81° 38' 54.4''       |  |
| Latitude:     | N25° 47' 46.5''       |  |