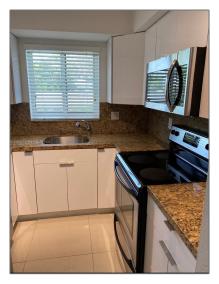

# Residential Lease For Rent

677 Sqft - 639 NE 10th Ave # 202, Fort Lauderdale, Florida 33304

## Basic Details

| Property Type:  | Residential Lease |  |
|-----------------|-------------------|--|
| Listing Type:   | For Rent          |  |
| Listing ID:     | A11288447         |  |
| Price:          | \$1,925           |  |
| Bedrooms:       | 1                 |  |
| Bathrooms:      | 1                 |  |
| Square Footage: | 677 Sqft          |  |
| Year Built:     | 1973              |  |
|                 |                   |  |