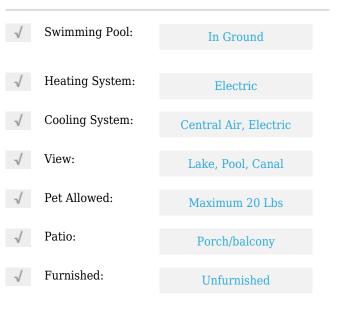

# **Residential Lease For Rent**

1,000 Sqft - 9686 Fontainebleau Blvd # 705, Miami, Florida 33172









### **Basic Details**

| Property Type:  | <b>Residential Lease</b> |  |
|-----------------|--------------------------|--|
| Listing Type:   | For Rent                 |  |
| Listing ID:     | A11288028                |  |
| Price:          | \$2,400                  |  |
| Bedrooms:       | 2                        |  |
| Bathrooms:      | 2                        |  |
| Square Footage: | 1,000 Sqft               |  |
| Year Built:     | 1981                     |  |

#### Features



## Address Map

| Country: | US                 |
|----------|--------------------|
| State:   | FL                 |
| County:  | Miami-Dade County  |
| City:    | Miami              |
| Zipcode: | 33172              |
| Street:  | 9686 Fontainebleau |

|                | <b>Blvd # 705</b>            |  |
|----------------|------------------------------|--|
| Building Name: | GOLFVIEW CL<br>FONTAINEBLEAU |  |
| Floor Number:  | 0                            |  |
| Longitude:     | W81° 38' 51''                |  |
| Latitude:      | N25° 46' 21.9''              |  |

# Agent Info



Daniel Lombardi 🛜 (305) 695-1600

🕿 (786) 525-6127

🐱 daniel@lomardiproperties.com