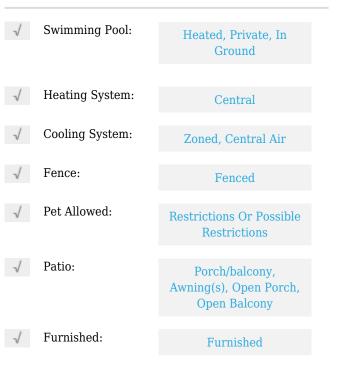

# **Residential Lease For Rent**

3,012 Sqft - 1004 SW 16th Ave, Miami, Florida 33135





#### **Basic Details**

| Property Type:  | <b>Residential Lease</b> |  |
|-----------------|--------------------------|--|
| Listing Type:   | For Rent                 |  |
| Listing ID:     | A11282953                |  |
| Price:          | \$30,000                 |  |
| Bedrooms:       | 3                        |  |
| Bathrooms:      | 3                        |  |
| Half Bathrooms: | 1                        |  |
| Square Footage: | 3,012 Sqft               |  |
| Year Built:     | 1923                     |  |
| Lot Area:       | 9,118 Sqft               |  |

## Features



### Address Map

| Country:       | US                |  |
|----------------|-------------------|--|
| State:         | FL                |  |
| County:        | Miami-Dade County |  |
| City:          | Miami             |  |
| Zipcode:       | 33135             |  |
| Street:        | 1004 SW 16th Ave  |  |
| Building Name: | SHENANDOAH        |  |
| Floor Number:  | 0                 |  |

| Longitude: | W81° 46' 45.3'' |
|------------|-----------------|
| Latitude:  | N25° 45' 49.9'' |

# Agent Info



Daniel Lombardi ☎ (305) 695-1600 ☎ (786) 525-6127 ᢂ daniel@lomardiproperties.com