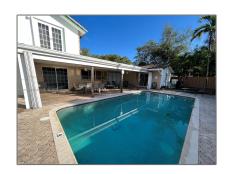

### **Features**

✓ Swimming Pool: In Ground
✓ Pet Allowed: Maximum 20 Lbs
✓ Furnished: Furnished

Longitude: **W81° 53' 16.2''** 

Latitude: **N26° 12' 6.3''** 