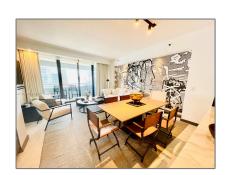

### Basic Details

| Property Type:  | <b>Residential Lease</b> |  |
|-----------------|--------------------------|--|
| Listing Type:   | For Rent                 |  |
| Listing ID:     | A11286478                |  |
| Price:          | \$12,000                 |  |
| Bedrooms:       | 2                        |  |
| Bathrooms:      | 2                        |  |
| Half Bathrooms: | 1                        |  |
| Square Footage: | 1,366 Sqft               |  |
| Year Built:     | 2003                     |  |

### Features

| √ Swimming Pool:  | Community     |
|-------------------|---------------|
| √ Heating System: | Central       |
| √ Cooling System: | Central Air   |
| √ View:           | Bay, Water    |
| √ Patio:          | Porch/balcony |
| √ Furnished:      | Furnished     |